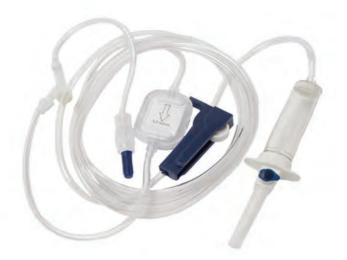

## IV Administration Set With GVS Speedflow® 0.2µm Filter

Our IV Administration Set with a 0.2µm filter consists of a universal spike, male swivel luer lock, roller clamp, drip chamber with a 15µm filter, and a 0.2µm in line filter. Each set is individually blister-packaged in quantities of 50 per box.

## • 20 drops/mL

- One (1) Y-injection site 6" from distal end
- Male swivel luer lock connector
- Universal vented/non-vented spike
- Roller clamp
- 15µm filter located in drip chamber
- GVS Speedflow<sup>®</sup> 0.2µm Filter
- 92" length
- DEHP-Free
- Latex-Free

Product # TCBINF022AE

Visit **www.tcbiomedix.com** and click on the Category icon to read detailed product descriptions, interactively examine each product and download PDFs of group or individual Product Spec Sheets.